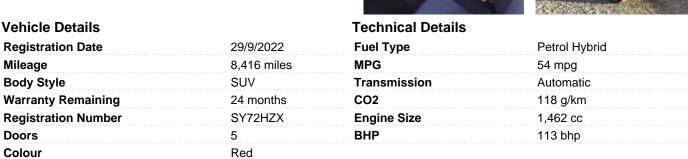

## Suzuki SX4 S-Cross 1.5 Motion SUV 5dr Petrol Hybrid AGS Euro 6 (s/s) (115 ps)