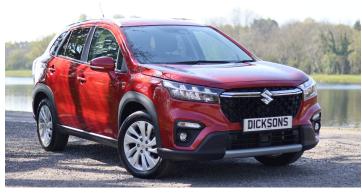

## Suzuki SX4 S-Cross 1.5 Motion SUV 5dr Petrol Hybrid AGS Euro 6 (s/s) (115 ps)